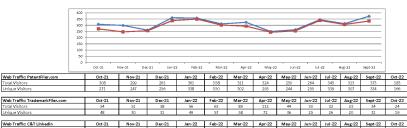

|           | 1        |

| New Client Matters:            | Oct-21 | Nov-21 | Dec-21 | Jan-22 | Feb-22 | Mar-22 | Apr-22 | May-22 | Jun-22 | Jul-22 | Aug-22 | Sept-22 | Oct-22 |
|--------------------------------|--------|--------|--------|--------|--------|--------|--------|--------|--------|--------|--------|---------|--------|
| from Existing Client Referrals |        |        |        |        |        |        | 1      |        | 1      | 1      | 2      | 1       | 1      |
| from Other Lawyer Referrals    | 3      | 10     | 2      | 2      |        | 2      | 2      | 4      | 5      | 3      |        | 4       | 2      |
| from Google Referrals          | 2      |        | 1      |        | 2      | 1      | 1      |        | 1      | 1      | 4      | 1       |        |





| New Client Referer                                                                                                                                                                                  | nces                                      | Oct-21                                                                  | Nov-21                                                     | Dec-21                                                           | Jan-22                                                                                         | Feb-22                                                                | Mar-22                                                                                  | Apr-22                                                            | May-22